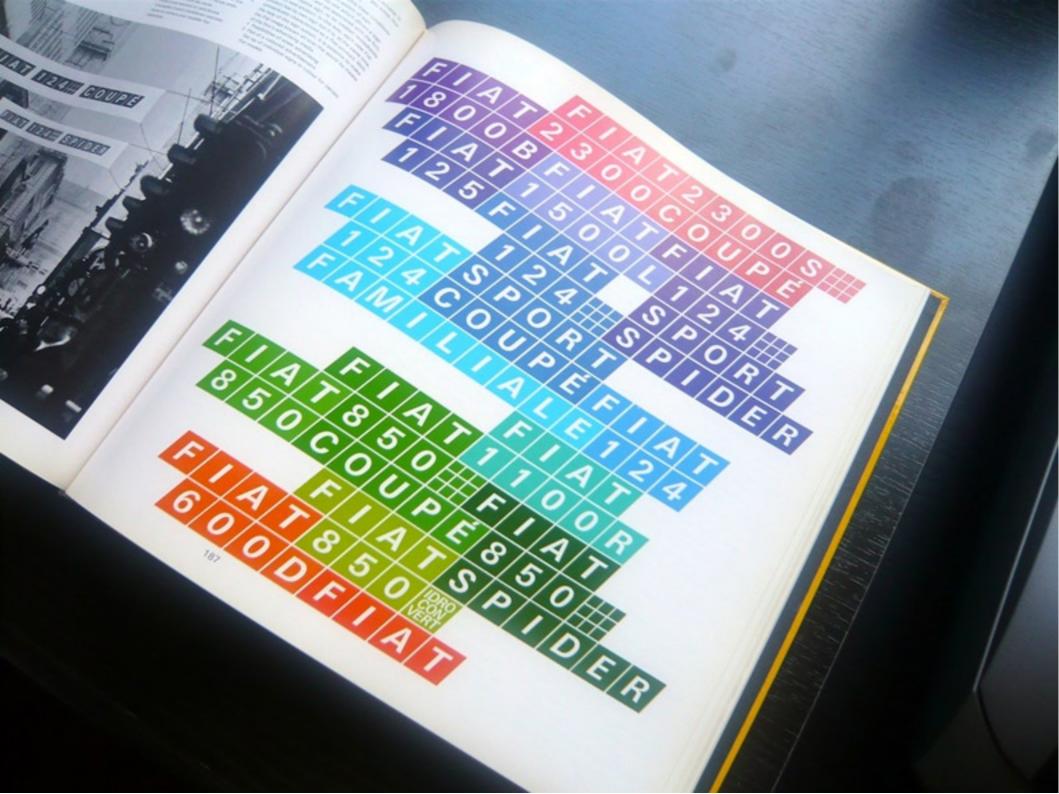

## MEXICO88

The off descript Single-Basis in the Extraorganical State States and States Sta

Contracts (stong Menol Wilson, Northe .... Descript printed Manual Wilson, Barline Stellan Lates Wyon, Steam Service

- Suprincipal processor of access
   Suprincipal part of access
   Suprincipal part
   Suprincipal part
   Suprincipal part
   Suprincipal part
   Suprincipal part
   Suprincipal part

la testa!

la testa!

la testa!

le mani!

gli occhi!

gli occhi!

le mani!

le mani!

Party les restaures symmet de

Kinn Aussepen and let durch rechrische Mittel in dieser Wokumpitratia kaum zu ametran. Weniger behavior int des Plaggersiphabet und die erginzenden Zation for admicts Minellangen - photol de la navigation martina. not west painting intact, Aut. surre Distances nach sines besonderer Code benotyber diers tensor sanal/a. Green burtle Alphabet in Harram Kreise auch jetzt nach.