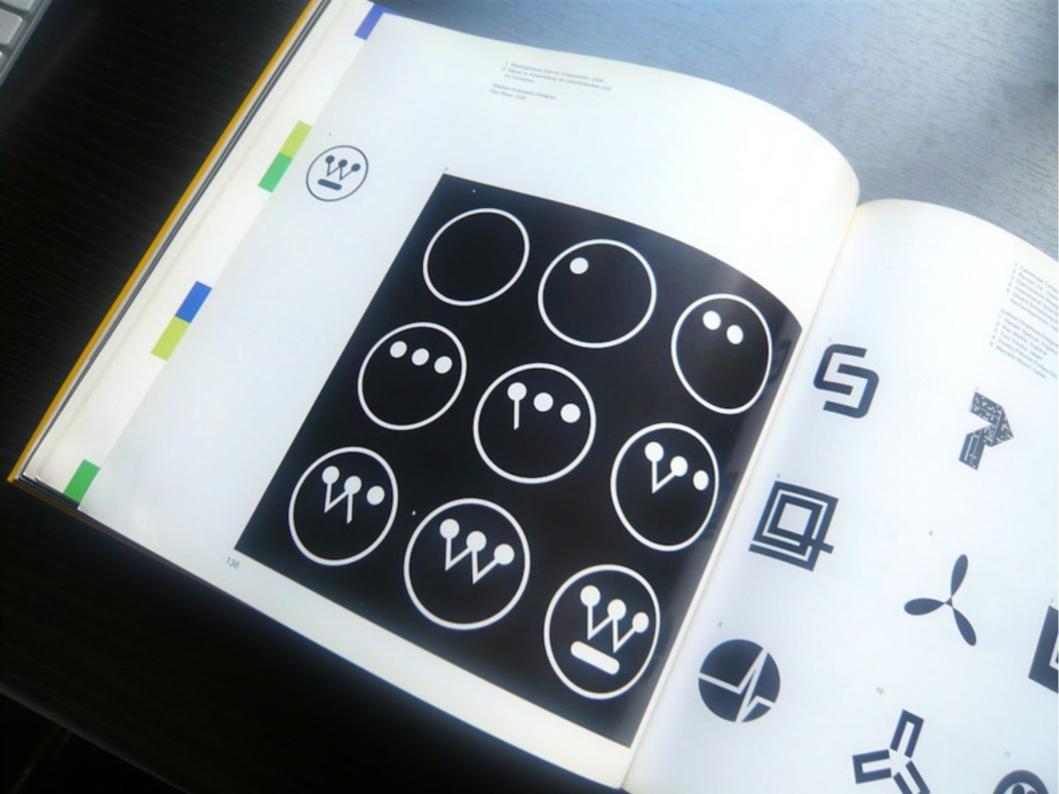

## MEXICO88

The off descript Single-Basis in the Extraorganical State States and States Sta

Contracts (stong Menol Wilson, Northe .... Descript printed Manual Wilson, Barline Stellan Lates Wyon, Steam Service