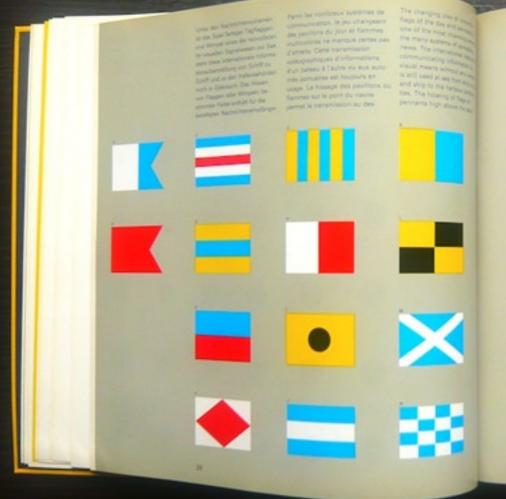

la testa!

le mani!

gli occhi!

gli occhi!

le mani!

le mani!

Party les restaures symmet de

Kinn Aussepen and let durch rechrische Mittel in dieser Wokumpitratia kaum zu ametran. Weniger behavior int des Plaggersiphabet und die erginzenden Zation for admicts Minellangen - photol de la navigation martina. not west painting intact, Aut. surre Distances nach sines besonderer Code benotyber diers tensor sanal/a. Green burtle Alphabet in Harram Kreise auch jetzt nach.

Strature of an exempt class at the ... Imparts a class manage for those secret fire rempted per des Printed Sections on the relience. PRYSPINANTAL ... Missia ponnu set l'usage de l'aland describes additionals your numbers for going communities communications verbales de

concerned relativing the signal. This restricted is not easy to replace for such a range of efficacy. Last known in the use of a flag statistics with austiencomy form in words where the content charges. This brightly coloured signated acid fulfile the service. switten a prosit circle.