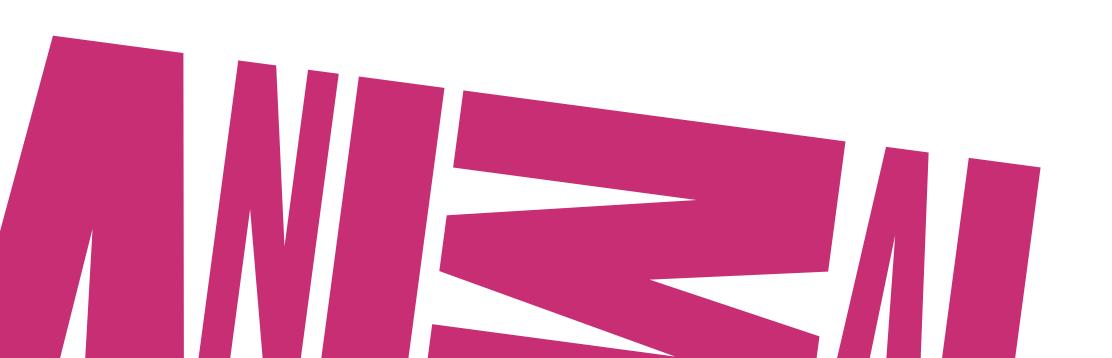

# **'A' Line Strap Device**

strap is cut at 7.6°

# 'A' Line Logo Rotation

large logo is rotated at 7.6°