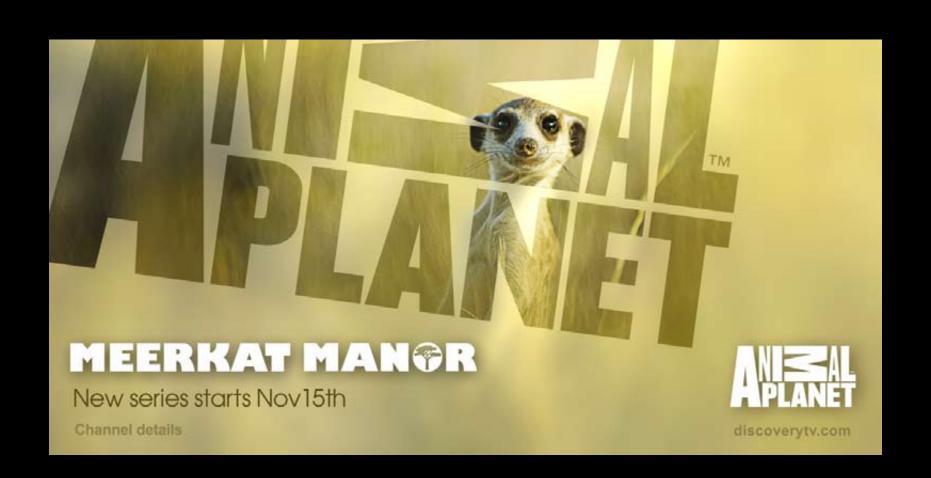

## **Logo / Hero Colour**

TM Trademark symbol must always be present

Minimum height 8mm

#### **COLOUR - PMS 375**

C - 47 R - 145 M - 0 G - 212

Y - 100 B - 0

K - 0