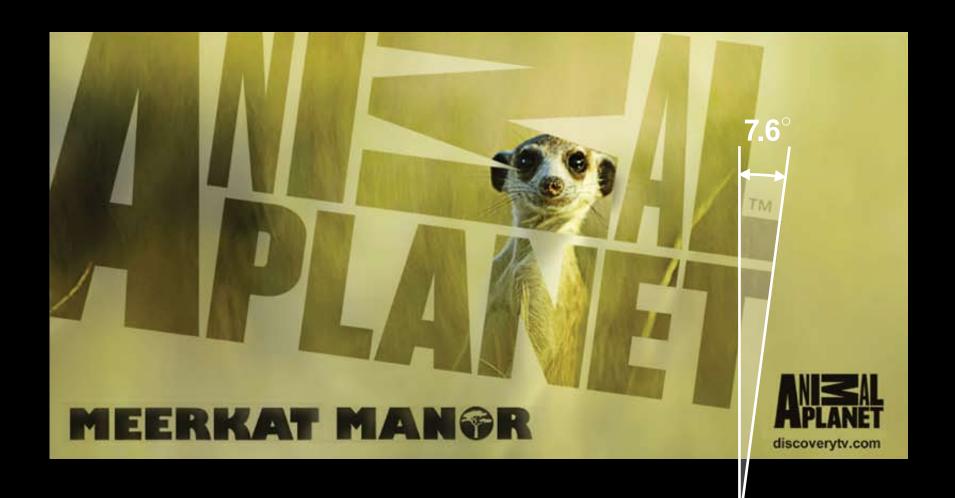

# **'A' Line Strap Device**

strap is cut at 7.6°

# 'A' Line Logo Rotation

large logo is rotated at 7.6°