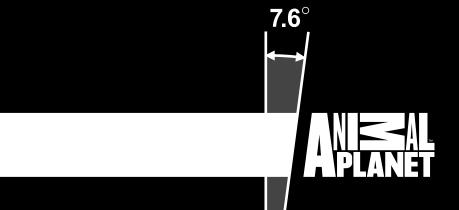

# **'A' Line Strap Device**

strap is cut at 7.6°

# 'A' Line Logo Rotation

large logo is rotated at 7.6°